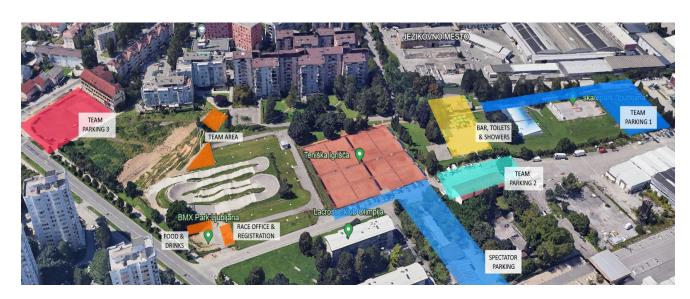

#### **CAMPING**

- Camping for riders and race support will be possible close to the track for camper vans/motorhomes only.
- There will be THREE CAMPING options available close to the track (see venue map):
  - Camping area 1 is on grass and gravel, it is free but no electricity or water is provided (IN CASE OF BAD WEATHER WE ADVISE NOT TO USE THIS CAMPING).
  - 2. **Camping area 2** is the closest to the track and is on asphalt. The price is 20 Euro/day, electricity and water available. Contact (+386) 0069 631 412 for reservation, best is to use WhatsApp, 24/h.
    - Location: <a href="https://www.google.com/maps/place/Stolpni%C5%A1ka+ulica+10,+1000+Ljubljana/@46.0671328,14.5207746,19.08z/data=!4m6!3m5!1s0x4765328dcc062bc7:0xe55669e44b998f55!8m2!3d46.067184!4d14.5216363!16s%2Fg%2F11c29mz30f">https://www.google.com/maps/place/Stolpni%C5%A1ka+ulica+10,+1000+Ljubljana/@46.0671328,14.5207746,19.08z/data=!4m6!3m5!1s0x4765328dcc062bc7:0xe55669e44b998f55!8m2!3d46.067184!4d14.5216363!16s%2Fg%2F11c29mz30f</a>
  - Camping area 3 <a href="https://www.parking-ljubljana.si/">https://www.parking-ljubljana.si/</a> is located 150m from the track. Doesn't offer electricity/showers/toilets. It's completely on gravel. The reservation can be made through the website. The price can also be found on the web site. Location: <a href="https://www.google.com/maps/dir//Linhartova+cesta+35+1000+Ljubljana/@46.0656735,14.5180072,19z/data=!4m5!4m4!1m0!1m2!1m1!1s0x4765328e1fb79a8b:0x9a40917b8fb72893">https://www.google.com/maps/dir//Linhartova+cesta+35+1000+Ljubljana/@46.0656735,14.5180072,19z/data=!4m5!4m4!1m0!1m2!1m1!1s0x4765328e1fb79a8b:0x9a40917b8fb72893</a>
- Camping will be possible from Friday, 19. April till Sunday, 21. April
- For CAMPING area 1, water or showers can be used at next door sport center for a fee.
- For additional camping information and reservations please contact us on info@rajdsports.com

#### **SPECTATORS PARKING**

Free parking is possible 100 - 200 meters from the BMX track, locations are marked on the venue map. **No camping is allowed on this parking!** 

## **VENUE MAP**